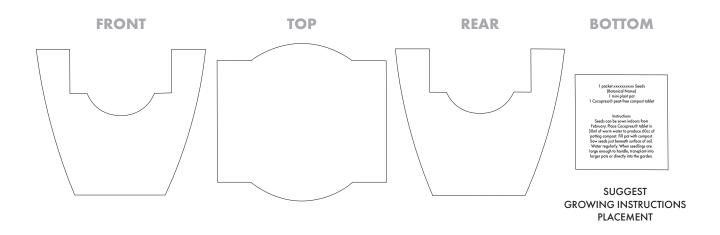

#### ARTWORK SCALE 75%

Product Image for visualisation - colours may vary

## The dashed line is to demonstrate print area and will not appear on your printed item

# **SUGGEST GROWING INSTRUCTIONS**

1 packet Lavender seeds Lavandula angustifolia I mini plant pot I Cocopress® peat-free soil tablet

Growing Instructions

Growing Instructions
Place Cocopress\* in 30ml of warm water to produce 60cc of potting compost.
Fill pot with compost. Sow seeds in spring just beneath surface of soil.
Water regularly. When seedlings are large enough to handle, transplant into larger pots or into the garden.