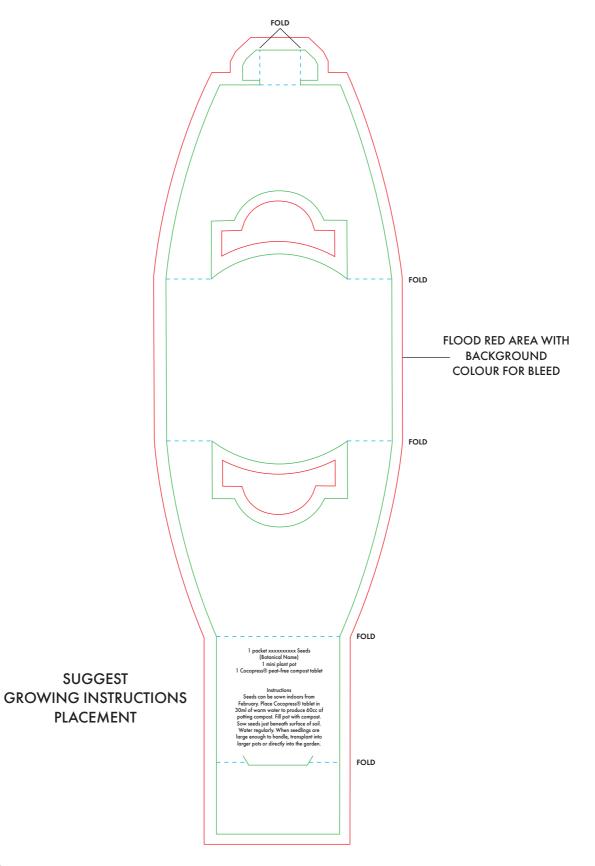

#### ARTWORK SCALE 75%

Product Image for visualisation - colours may vary

## The dashed line is to demonstrate print area and will not appear on your printed item

# **SUGGEST GROWING INSTRUCTIONS**

1 packet Lavender seeds Lavandula angustifolia I mini plant pot I Cocopress® peat-free soil tablet

Growing Instructions

Growing Instructions
Place Cocopress\* in 30ml of warm water to produce 60cc of potting compost.
Fill pot with compost. Sow seeds in spring just beneath surface of soil.
Water regularly. When seedlings are large enough to handle, transplant into larger pots or into the garden.